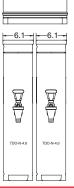

## 4.0 Gallon Narrow **Iced Beverage Dispenser**

ITEM#

**PROJECT** 

DATE

**TDO-N-4** Dimensions: 21"H x 6.1"W x 23.6"D (53.3cm H x 15.2cm W x 60cm D)

• For use with 39696.0000 TDO-N Locater Guide on BUNN TB-3 and TB-3Q brewers with 29" trunk height.

Shown with TB-3 brewer Overall depth with locater guide in place: 29"

Two TDO-N-4.0 dispensers fit within footprint of one TDO-4.