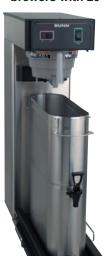

• For use with 39696.0000 TDO-N Locater Guide on BUNN TB-3 and TB-3Q brewers with 29" trunk height.

Shown with TB-3 brewer Overall depth with locater guide in place: 29"

Two TDO-N-4.0 dispensers fit within footprint of one TDO-4.