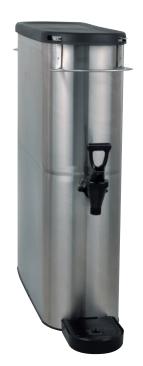

## 4.0 Gallon Narrow **Iced Beverage Dispenser**

ITEM#

**PROJECT** 

DATE

**TDO-N-4** Dimensions: 21"H x 6.1"W x 23.6"D (53.3cm H x 15.2cm W x 60cm D)

#### Narrow Beverage Dispenser

Space-saving iced beverage dispenser expands the variety of offerings in limited counter space

- Dispenser has 4 gallon (15.1L) capacity.
- Integrated lid retainer prevents tampering.
- Two dispensers, placed side-by-side, allow added flexibility and twice the capacity within the same footprint as one TDO-4.
- Front back handles for reduced counterspace usage.
- Three and four-gallon indicators.
- · Integrated drip tray.

## Dimensions & Specifications

| Model     | Product #  | Capacity                | Handles    | <b>Cubic Measure</b> | <b>Shipping Weight</b> |  |
|-----------|------------|-------------------------|------------|----------------------|------------------------|--|
| TDO-N-4.0 | 39600.0002 | 4 Gallons (15.1 litres) | Front/Back | 2.2 ft <sup>3</sup>  | 12.3 lbs.              |  |