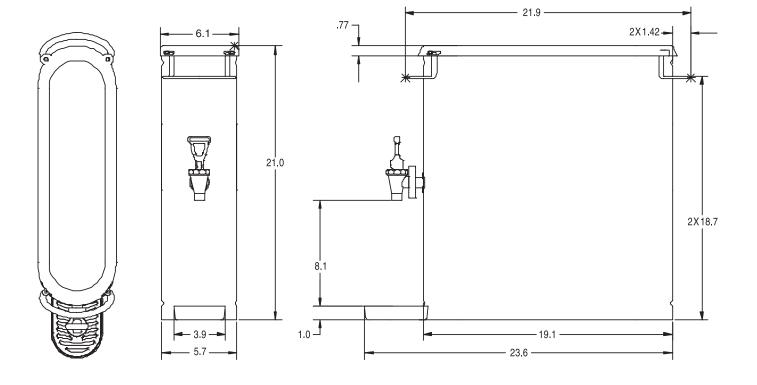

## 4.0 Gallon Narrow **Iced Beverage Dispenser**

ITEM#

**PROJECT** 

DATE

**TDO-N-4** Dimensions: 21"H x 6.1"W x 23.6"D (53.3cm H x 15.2cm W x 60cm D)

## Dimensions & Specifications

| Model     | Product #  | Capacity                | Handles    | <b>Cubic Measure</b> | <b>Shipping Weight</b> |  |
|-----------|------------|-------------------------|------------|----------------------|------------------------|--|
| TDO-N-4.0 | 39600.0002 | 4 Gallons (15.1 litres) | Front/Back | 2.2 ft <sup>3</sup>  | 12.3 lbs.              |  |