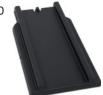

## 4.0 Gallon Narrow **Iced Beverage Dispenser**

ITEM#

**PROJECT** 

DATE

**TDO-N-4** Dimensions: 21"H x 6.1"W x 23.6"D (53.3cm H x 15.2cm W x 60cm D)

#### Narrow Beverage Dispenser

Space-saving iced beverage dispenser expands the variety of offerings in limited counter space

- Dispenser has 4 gallon (15.1L) capacity.
- Integrated lid retainer prevents tampering.
- Two dispensers, placed side-by-side, allow added flexibility and twice the capacity within the same footprint as one TDO-4.
- Front back handles for reduced counterspace usage.
- Three and four-gallon indicators.
- · Integrated drip tray.